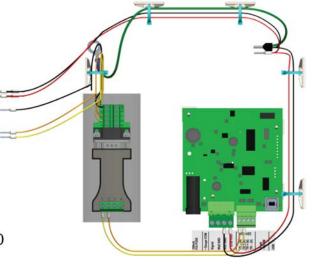

## PRODUCT DATA SHEET

The **Nexus Retrofit Kit** enables integrating a GRC ESP Spy Pro Series Gauge, into an existing 3rd party ESP Gauge Monitoring System, at a low conversion cost, during an ESP Workover. **Nexus** integrates in minutes allowing communication between new ESP gauge and the existing IT architecture of on-site or remote surveillance and VSD control.

Product: KIT, RETROFIT NEXUS

Part Number: 10060618

Voltage Input: 12 to 28 VDC, (0.5 Amp Max)

Polling Interface: RS-232 (output)

Gauge Power Out: 40 to 80 VDC Out (~80mA

Current Limited)

Gauge Power Fuse: 100mA, GRC P/N 043-0047-00

Transmission speed: 1.2k - 115.2k bps

Mounting Type: 4 x Snap-In Standoff

Weight: 0.500 lb.

Environment: 20Cto70C, humidity: 5% 95%

3<sup>rd</sup> Party Compatibility: Contact your sales representative

to review compatibility